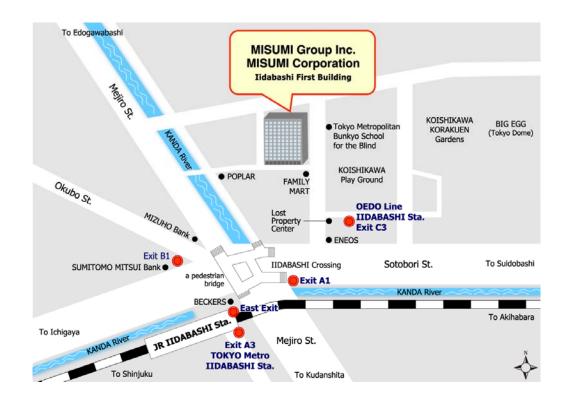

## New address

lidabashi First Building

5-1, Koraku 2-Chome, Bunkyo-ku, Tokyo, JAPAN

Telephone: +81-3-5805-7050 FAX: +81-3-5805-7458

\* To contact us for matters related to orders or technical support, please see the following URL. http://jp.misumi-vona.com/contents/info/moving201209/