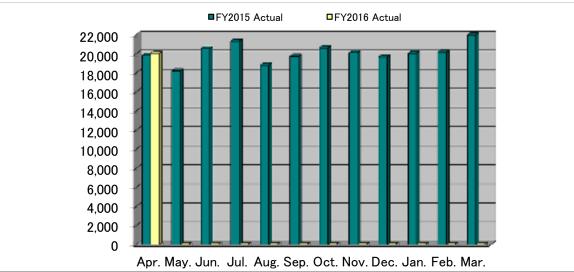

## Monthly Sales Figures (Consolidated) - Apr 2016

[Millions of yen]

|                               | Current Month   |                  |                 | FY Total to Date<br>(Apr) |                  |                 |
|-------------------------------|-----------------|------------------|-----------------|---------------------------|------------------|-----------------|
|                               | Current<br>Year | Previous<br>Year | Year on<br>Year | Current<br>Year           | Previous<br>Year | Year on<br>Year |
|                               | Actual          | Actual           | (%)             | Actual                    | Actual           | (%)             |
| Factory automation businesses | 6,691           | 6,474            | 103.3           | 6,691                     | 6,474            | 103.3           |
| Die components businesses     | 5,271           | 5,788            | 91.1            | 5,271                     | 5,788            | 91.1            |
| VONA businesses               | 8,108           | 7,582            | 106.9           | 8,108                     | 7,582            | 106.9           |
| Total                         | 20,070          | 19,844           | 101.1           | 20,070                    | 19,844           | 101.1           |