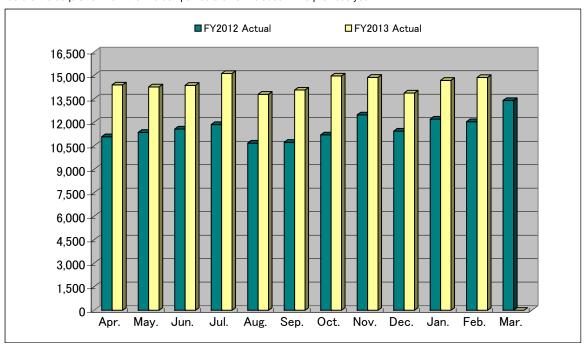

## Monthly Sales Figures (Consolidated) - Feb 2014 -

[Millions of ven]

|                               | Current Month             |                            |                        | FY Total to Date<br>( Apr-Feb ) |                            |                        |
|-------------------------------|---------------------------|----------------------------|------------------------|---------------------------------|----------------------------|------------------------|
|                               | Current<br>Year<br>Actual | Previous<br>Year<br>Actual | Year on<br>Year<br>(%) | Current<br>Year<br>Actual       | Previous<br>Year<br>Actual | Year on<br>Year<br>(%) |
| Factory automation businesses | 8,501                     | 6,849                      | 124.1                  | 89,026                          | 76,752                     | 116.0                  |
| Die components businesses     | 4,503                     | 3,649                      | 123.4                  | 51,003                          | 32,505                     | 156.9                  |
| Electronics businesses        | 1,246                     | 1,039                      | 120.0                  | 12,436                          | 11,295                     | 110.1                  |
| Other businesses              | 620                       | 516                        | 120.3                  | 6,838                           | 6,149                      | 111.2                  |
| Total                         | 14,870                    | 12,052                     | 123.4                  | 159,302                         | 126,700                    | 125.7                  |