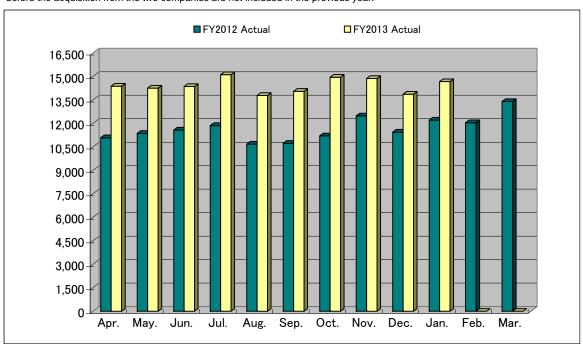

## Monthly Sales Figures (Consolidated) - Jan 2014 -

[Millions of yen]

|                               | Current Month |          |         | FY Total to Date<br>( Apr-Jan ) |          |         |
|-------------------------------|---------------|----------|---------|---------------------------------|----------|---------|
|                               | Current       | Previous | Year on | Current                         | Previous | Year on |
|                               | Year          | Year     | Year    | Year                            | Year     | Year    |
|                               | Actual        | Actual   | (%)     | Actual                          | Actual   | (%)     |
| Factory automation businesses | 8,164         | 6,671    | 122.4   | 80,456                          | 69,903   | 115.1   |
| Die components businesses     | 4,671         | 3,996    | 116.9   | 46,446                          | 28,856   | 161.0   |
| Electronics businesses        | 1,223         | 1,017    | 120.3   | 11,187                          | 10,256   | 109.1   |
| Other businesses              | 613           | 531      | 115.5   | 6,215                           | 5,633    | 110.3   |
| Total                         | 14,671        | 12,215   | 120.1   | 144,304                         | 114,648  | 125.9   |

## Notes

- 1. The above sales figures include sales of MISUMI Corporation, SURUGA SEIKI CO., LTD., and all other consolidated subsidiaries of MISUMI Group Inc.
- 2. The sales figures provided herein have been synchronized across subsidiaries and therefore include sales from even those subsidiaries whose fiscal years do not end in March, such as MISUMI (CHINA) PRECISION MACHINERY TRADING CO., LTD.
- 3. The former "Diversified businesses" has been changed to "Other businesses". "Other businesses" includes machine tools, maintenance supplies (MRO business).
- 4.Beginning April 2013, current year's "Die components businesses" include sales contributions from Dayton Progress Corporation and Anchor Lamina America, Inc.
- 5. Since Dayton Progress Corporation and Anchor Lamina America, Inc. were acquired in November 2012, sales contributions before the acquisition from the two companies are not included in the previous year.