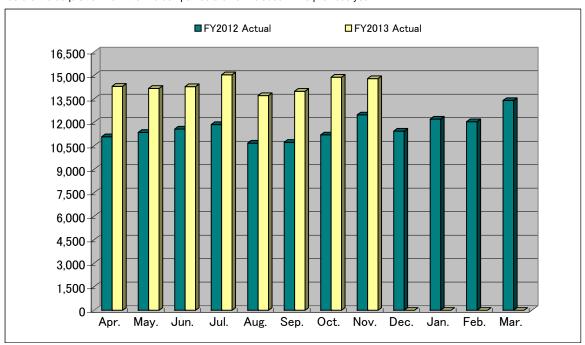

## Monthly Sales Figures (Consolidated) - Nov 2013 -

[Millions of yen]

|                               | Current Month             |                            |                        | FY Total to Date<br>(Apr-Nov) |                            |                        |
|-------------------------------|---------------------------|----------------------------|------------------------|-------------------------------|----------------------------|------------------------|
|                               | Current<br>Year<br>Actual | Previous<br>Year<br>Actual | Year on<br>Year<br>(%) | Current<br>Year<br>Actual     | Previous<br>Year<br>Actual | Year on<br>Year<br>(%) |
| Factory automation businesses | 8,294                     | 7,143                      | 116.1                  | 64,263                        | 56,820                     | 113.1                  |
| Die components businesses     | 4,649                     | 3,727                      | 124.7                  | 37,182                        | 21,319                     | 174.4                  |
| Electronics businesses        | 1,180                     | 1,040                      | 113.5                  | 8,813                         | 8,272                      | 106.5                  |
| Other businesses              | 677                       | 573                        | 118.2                  | 4,946                         | 4,580                      | 108.0                  |
| Total                         | 14,800                    | 12,483                     | 118.6                  | 115,204                       | 90,990                     | 126.6                  |