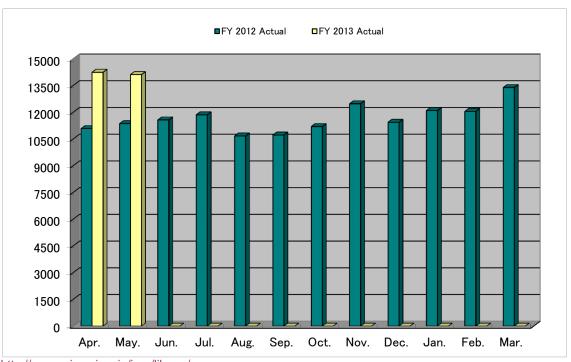

## Monthly Sales Figures (Consolidated) - May 2013 -

[Millions of yen]

|                               | Current Month |          |         | FY Total to Date<br>( Apr-May ) |          |         |
|-------------------------------|---------------|----------|---------|---------------------------------|----------|---------|
|                               | Current       | Previous | Year on | Current                         | Previous | Year on |
|                               | Year          | Year     | Year    | Year                            | Year     | Year    |
|                               | Actual        | Actual   | (%)     | Actual                          | Actual   | (%)     |
| Factory automation businesses | 7,824         | 7,240    | 108.1   | 15,792                          | 14,284   | 110.6   |
| Die components businesses     | 4,675         | 2,536    | 184.3   | 9,302                           | 4,972    | 187.1   |
| Electronics businesses        | 1,040         | 1,022    | 101.8   | 2,106                           | 2,065    | 102.0   |
| Other businesses              | 581           | 565      | 102.9   | 1,170                           | 1,134    | 103.2   |
| Total                         | 14,120        | 11,364   | 124.3   | 28,371                          | 22,455   | 126.3   |