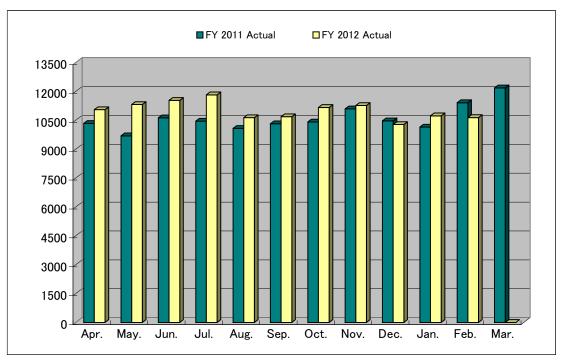

## Monthly Sales Figures (Consolidated) - Feb 2013 -

| [Millions of yen]             |                           |                            |                        |                                 |                            |                        |
|-------------------------------|---------------------------|----------------------------|------------------------|---------------------------------|----------------------------|------------------------|
| _                             | Current Month             |                            |                        | FY Total to Date<br>(Apr - Feb) |                            |                        |
|                               | Current<br>Year<br>Actual | Previous<br>Year<br>Actual | Year on<br>Year<br>(%) | Current<br>Year<br>Actual       | Previous<br>Year<br>Actual | Year on<br>Year<br>(%) |
| Factory automation businesses | 6,826                     | 7,233                      | 94.4                   | 76,465                          | 72,918                     | 104.9                  |
| Die components businesses     | 2,263                     | 2,485                      | 91.1                   | 27,253                          | 25,066                     | 108.7                  |
| Electronics businesses        | 1,038                     | 1,133                      | 91.6                   | 11,284                          | 11,250                     | 100.3                  |
| Other businesses              | 515                       | 563                        | 91.5                   | 6,133                           | 5,809                      | 105.6                  |
| Total                         | 10,642                    | 11,414                     | 93.2                   | 121,136                         | 115,044                    | 105.3                  |