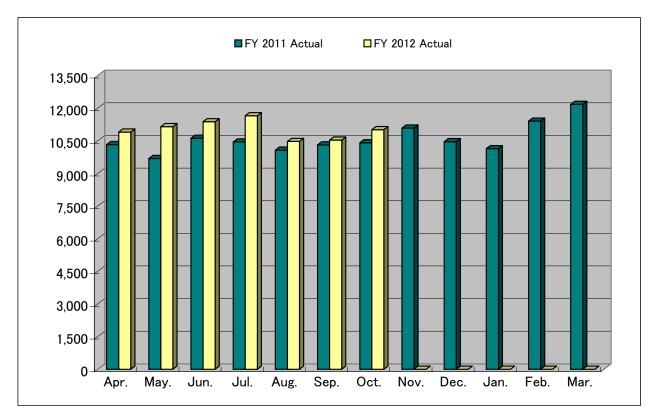

## Monthly Sales Figures (Consolidated) - Oct 2012 -

| [Millions of                  |                           |                            |                        |                                 |                            | /lillions of yen]      |
|-------------------------------|---------------------------|----------------------------|------------------------|---------------------------------|----------------------------|------------------------|
|                               | Current Month             |                            |                        | FY Total to Date<br>(Apr - Oct) |                            |                        |
|                               | Current<br>Year<br>Actual | Previous<br>Year<br>Actual | Year on<br>Year<br>(%) | Current<br>Year<br>Actual       | Previous<br>Year<br>Actual | Year on<br>Year<br>(%) |
| Factory automation businesses | 6,892                     | 6,580                      | 104.7                  | 48,786                          | 45,712                     | 106.7                  |
| Die components businesses     | 2,494                     | 2,307                      | 108.1                  | 17,200                          | 15,668                     | 109.8                  |
| Electronics businesses        | 1,074                     | 997                        | 107.7                  | 7,199                           | 6,906                      | 104.2                  |
| Other businesses              | 558                       | 531                        | 105.1                  | 3,960                           | 3,637                      | 108.9                  |
| Total                         | 11,018                    | 10,415                     | 105.8                  | 77,145                          | 71,922                     | 107.3                  |