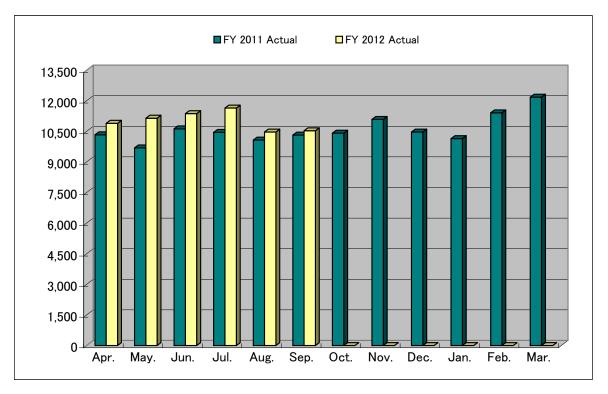

## Monthly Sales Figures (Consolidated) - Sep 2012 -

| [Millions                     |                           |                            |                        |                                 |                            | /lillions of yen]      |
|-------------------------------|---------------------------|----------------------------|------------------------|---------------------------------|----------------------------|------------------------|
|                               | Current Month             |                            |                        | FY Total to Date<br>(Apr - Sep) |                            |                        |
|                               | Current<br>Year<br>Actual | Previous<br>Year<br>Actual | Year on<br>Year<br>(%) | Current<br>Year<br>Actual       | Previous<br>Year<br>Actual | Year on<br>Year<br>(%) |
| Factory automation businesses | 6,542                     | 6,541                      | 100.0                  | 41,856                          | 39,132                     | 107.0                  |
| Die components businesses     | 2,474                     | 2,269                      | 109.0                  | 14,688                          | 13,361                     | 109.9                  |
| Electronics businesses        | 960                       | 978                        | 98.1                   | 6,123                           | 5,909                      | 103.6                  |
| Other businesses              | 556                       | 531                        | 104.9                  | 3,400                           | 3,105                      | 109.5                  |
| Total                         | 10,532                    | 10,319                     | 102.1                  | 66,067                          | 61,507                     | 107.4                  |