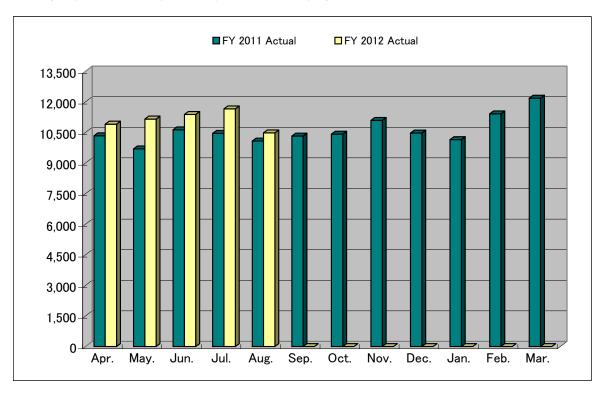

## Monthly Sales Figures (Consolidated) - Aug 2012 -

[Millions of yen] FY Total to Date **Current Month** (Apr - Jul) Current Current **Previous Previous** Year on Year on Year Year Year Year Year Year Actual Actual Actual Actual (%) (%)Factory automation businesses 6,640 6,438 103.1 35,340 32,591 108.4 110.2 2,334 2,177 107.2 12,226 11,092 Die components businesses 947 Electronics businesses 958 101.1 5,164 4,931 104.7 105.4 110.5 Other businesses 544 516 2,845 2,575 10,078 Total 103.9 108.6 10,476 55,575 51,189