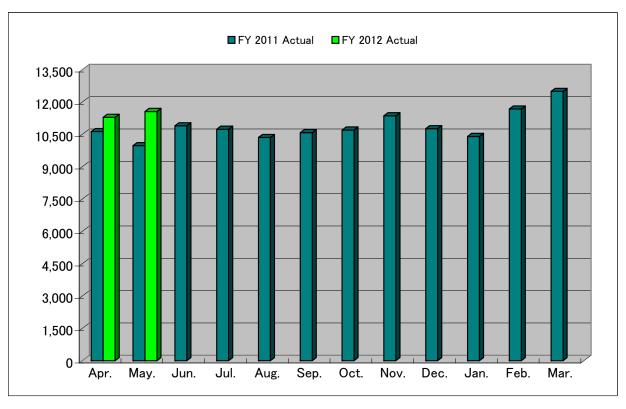

## Monthly Sales Figures (Consolidated) - May 2012 -

[Millions of yen] FY Total to Date **Current Month** (Apr - May) Current Previous Year on Current Previous Year on Year Year Year Year Year Year Actual Actual (%)Actual Actual (%)Factory automation businesses 7,149 6,202 115.3 14,109 12,701 111.1 Die components businesses 2.495 2.120 117.7 4.895 4.385 111.6 114.1 105.6 Electronics businesses 1,018 892 2,058 1,949 901 762 1,794 1,570 Other businesses 118.3 114.3 Total 11,562 9,975 115.9 22,855 20,604 110.9