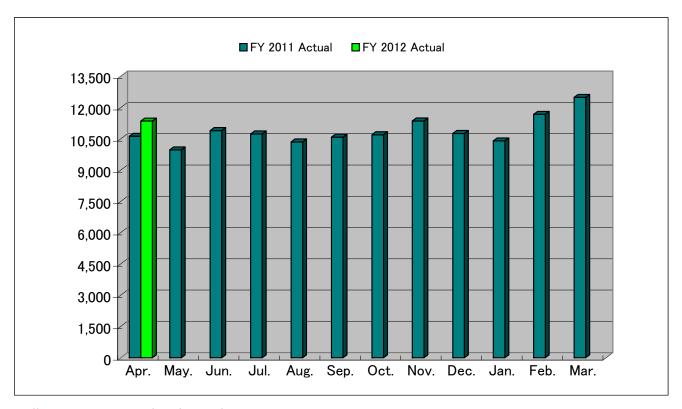

## Monthly Sales Figures (Consolidated) - April 2012 -

[Millions of yen]

|                               | Current Month             |                            |                        | FY Total to Date<br>( Apr) |                            |                        |
|-------------------------------|---------------------------|----------------------------|------------------------|----------------------------|----------------------------|------------------------|
|                               | Current<br>Year<br>Actual | Previous<br>Year<br>Actual | Year on<br>Year<br>(%) | Current<br>Year<br>Actual  | Previous<br>Year<br>Actual | Year on<br>Year<br>(%) |
| Factory automation businesses | 7,003                     | 6,499                      | 107.8                  | 7,003                      | 6,499                      | 107.8                  |
| Die components businesses     | 2,416                     | 2,265                      | 106.7                  | 2,416                      | 2,265                      | 106.7                  |
| Electronics businesses        | 1,041                     | 1,057                      | 98.5                   | 1,041                      | 1,057                      | 98.5                   |
| Other businesses              | 895                       | 808                        | 110.8                  | 895                        | 808                        | 110.8                  |
| Total                         | 11,356                    | 10,629                     | 106.8                  | 11,356                     | 10,629                     | 106.8                  |