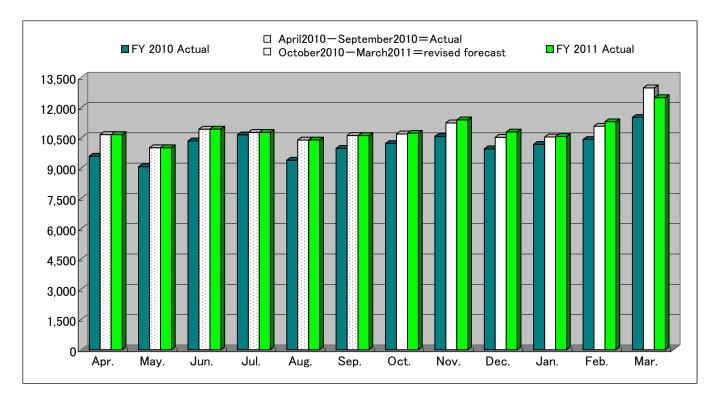

3. On October 31st the company revised its fiscal year of sales forecast of 139.0 billion yen downward to 130.0 billion yen. In the graph below, the forecasts up to September 2011 are Actual, while those from October 2011 to March 2012 are revised forecasts.