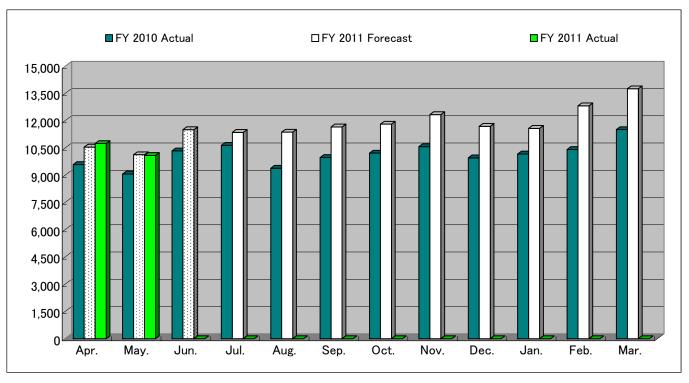

## Monthly Sales Figures (Consolidated) - May 2011 -

[Millions of yen]

|                               | Current Month |          |                     |                        | FY Total to Date<br>( Apr—May 2011) |          |                     |                        |
|-------------------------------|---------------|----------|---------------------|------------------------|-------------------------------------|----------|---------------------|------------------------|
|                               | Actual        | Forecast | A/F<br>Ratio<br>(%) | Year on<br>Year<br>(%) | Actual                              | Forecast | A/F<br>Ratio<br>(%) | Year on<br>Year<br>(%) |
| Factory automation businesses | 6,283         | 6,262    | 100.3               | 115.9                  | 12,863                              | 12,812   | 100.4               | 115.1                  |
| Die components businesses     | 2,149         | 2,173    | 98.9                | 102.2                  | 4,444                               | 4,384    | 101.4               | 104.0                  |
| Electronics businesses        | 895           | 915      | 97.8                | 104.0                  | 1,955                               | 1,916    | 102.0               | 111.1                  |
| Diversified businesses        | 764           | 781      | 97.8                | 111.1                  | 1,574                               | 1,564    | 100.6               | 108.3                  |
| Total                         | 10,090        | 10,131   | 99.6                | 111.2                  | 20,836                              | 20,677   | 100.8               | 111.7                  |