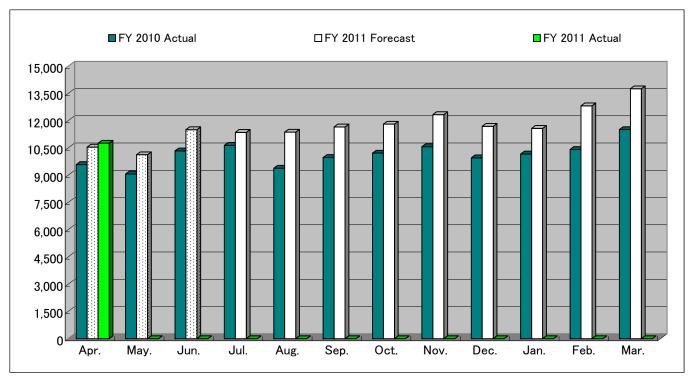

## Monthly Sales Figures (Consolidated) - April 2011 -

[Millions of yen]

|                               | Current Month |          |                     |                        | FY Total to Date<br>( Apr 2011) |          |                     |                        |
|-------------------------------|---------------|----------|---------------------|------------------------|---------------------------------|----------|---------------------|------------------------|
|                               | Actual        | Forecast | A/F<br>Ratio<br>(%) | Year on<br>Year<br>(%) | Actual                          | Forecast | A/F<br>Ratio<br>(%) | Year on<br>Year<br>(%) |
| Factory automation businesses | 6,592         | 6,550    | 100.6               | 114.6                  | 6,592                           | 6,550    | 100.6               | 114.6                  |
| Die components businesses     | 2,301         | 2,211    | 104.0               | 106.0                  | 2,301                           | 2,211    | 104.0               | 106.0                  |
| Electronics businesses        | 1,061         | 1,001    | 105.9               | 117.9                  | 1,061                           | 1,001    | 105.9               | 117.9                  |
| Diversified businesses        | 811           | 783      | 103.5               | 105.9                  | 811                             | 783      | 103.5               | 105.9                  |
| Total                         | 10,764        | 10,546   | 102.1               | 112.3                  | 10,764                          | 10,546   | 102.1               | 112.3                  |

## Notes

- 1. The above sales figures include sales of MISUMI Corporation, SURUGA SEIKI CO., LTD., and all other consolidated subsidiaries of MISUMI Group Inc.
- 2. For companies such as MISUMI (CHINA) PRECISION MACHINERY TRADING CO.,LTD. whose fiscal years do not end on March 31, actual sales for April 2011 have been included in the above sales figures.
- 3. This 2012 Forecast is based on Note 2 stated above, therefore, this forecast is different from Consolidated earnings forecast for FY2011, announced on12th of May.