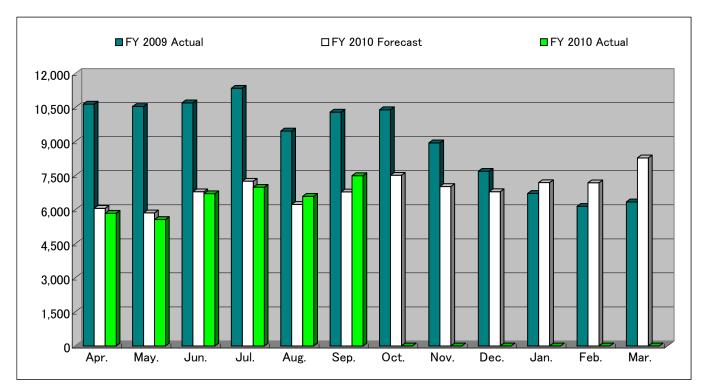

## Monthly Sales Figures (Consolidated) - September 2009 -

[Millions of yen]

|                               | Current Month |          |                     |                        | FY Total to Date<br>(September 2009) |          |                     |                        |
|-------------------------------|---------------|----------|---------------------|------------------------|--------------------------------------|----------|---------------------|------------------------|
|                               | Actual        | Forecast | A/F<br>Ratio<br>(%) | Year on<br>Year<br>(%) | Actual                               | Forecast | A/F<br>Ratio<br>(%) | Year on<br>Year<br>(%) |
| Factory automation businesses | 4,156         | 3,886    | 106.9               | 70.8                   | 21,680                               | 22,080   | 98.2                | 60.2                   |
| Die components businesses     | 2,068         | 1,734    | 119.3               | 78.4                   | 10,581                               | 10,006   | 105.7               | 65.6                   |
| Electronics businesses        | 638           | 611      | 104.4               | 65.3                   | 3,245                                | 3,477    | 93.3                | 54.6                   |
| Diversified businesses        | 640           | 555      | 115.3               | 78.8                   | 3,708                                | 3,437    | 107.9               | 75.0                   |
| Total                         | 7,502         | 6,787    | 110.5               | 72.9                   | 39,214                               | 39,000   | 100.5               | 62.2                   |