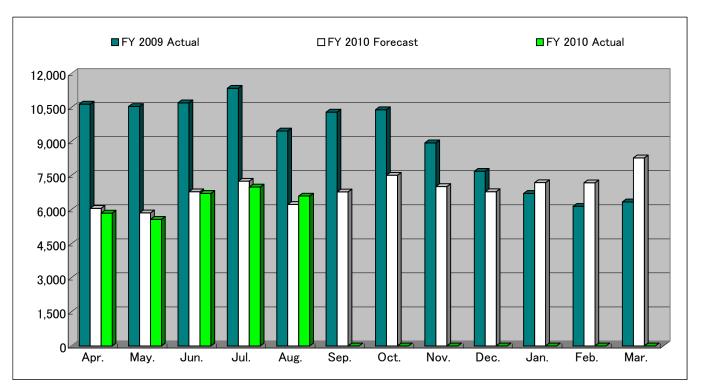

## Monthly Sales Figures (Consolidated) - August 2009 -

[Millions of yen]

|                               | Current Month |          |                     |                        | FY Total to Date<br>(August 2009) |          |                     |                        |
|-------------------------------|---------------|----------|---------------------|------------------------|-----------------------------------|----------|---------------------|------------------------|
|                               | Actual        | Forecast | A/F<br>Ratio<br>(%) | Year on<br>Year<br>(%) | Actual                            | Forecast | A/F<br>Ratio<br>(%) | Year on<br>Year<br>(%) |
| Factory automation businesses | 3,680         | 3,562    | 103.3               | 68.3                   | 17,547                            | 18,194   | 96.4                | 58.2                   |
| Die components businesses     | 1,746         | 1,584    | 110.3               | 72.1                   | 8,525                             | 8,272    | 103.1               | 63.2                   |
| Electronics businesses        | 566           | 551      | 102.7               | 62.9                   | 2,607                             | 2,866    | 91.0                | 52.5                   |
| Diversified businesses        | 610           | 536      | 113.8               | 81.6                   | 3,072                             | 2,882    | 106.6               | 74.3                   |
| Total                         | 6,603         | 6,233    | 105.9               | 69.8                   | 31,751                            | 32,213   | 98.6                | 60.2                   |