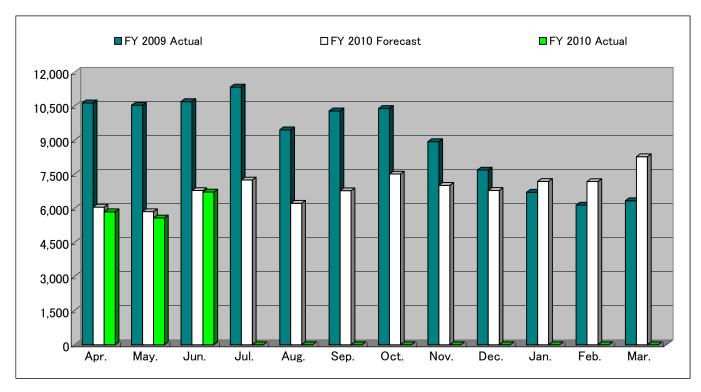

## Monthly Sales Figures (Consolidated) - June 2009 -

[Millions of yen]

|                               | Current Month |          |                     |                        | FY Total to Date<br>(June 2009) |          |                     |                        |
|-------------------------------|---------------|----------|---------------------|------------------------|---------------------------------|----------|---------------------|------------------------|
|                               | Actual        | Forecast | A/F<br>Ratio<br>(%) | Year on<br>Year<br>(%) | Actual                          | Forecast | A/F<br>Ratio<br>(%) | Year on<br>Year<br>(%) |
| Factory automation businesses | 3,731         | 3,822    | 97.6                | 60.6                   | 9,966                           | 10,478   | 95.1                | 54.8                   |
| Die components businesses     | 1,818         | 1,765    | 103.0               | 67.2                   | 4,937                           | 4,860    | 101.6               | 60.1                   |
| Electronics businesses        | 546           | 612      | 89.3                | 53.3                   | 1,441                           | 1,651    | 87.3                | 47.9                   |
| Diversified businesses        | 630           | 595      | 105.8               | 76.2                   | 1,825                           | 1,732    | 105.4               | 72.7                   |
| Total                         | 6,724         | 6,793    | 99.0                | 62.8                   | 18,169                          | 18,721   | 97.0                | 56.9                   |

## Notes

- 1. The above sales figures include sales of MISUMI Corporation, SURUGA SEIKI CO., LTD., and all other consolidated subsidiaries of MISUMI Group Inc.
- 2. For companies such as MISUMI (CHINA) PRECISION MACHINERY TRADING CO.,LTD. whose fiscal years do not end on March 31, actual sales for June 2009 have been included in the above sales figures.