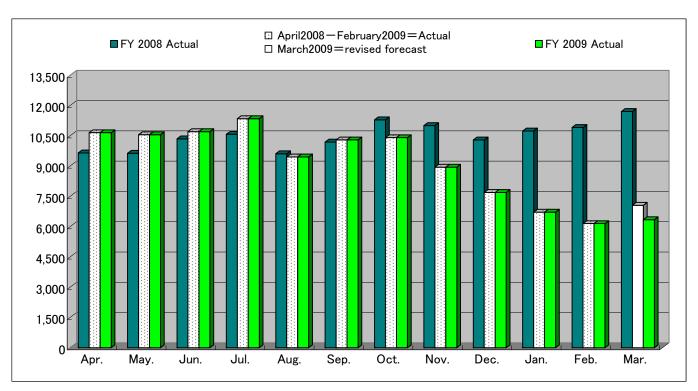

## Monthly Sales Figures (Consolidated) - March 2009 -

[Millions of yen]

|                               | Current Month |                     |                     |                        | FY Total to Date<br>(March 2009) |                     |                     |                        |
|-------------------------------|---------------|---------------------|---------------------|------------------------|----------------------------------|---------------------|---------------------|------------------------|
|                               | Actual        | Revised<br>Forecast | A/F<br>Ratio<br>(%) | Year on<br>Year<br>(%) | Actual                           | Revised<br>Forecast | A/F<br>Ratio<br>(%) | Year on<br>Year<br>(%) |
| Factory automation businesses | 3,280         | 3,772               | 86.9                | 54.2                   | 58,069                           | 58,562              | 99.2                | 91.7                   |
| Die components businesses     | 1,678         | 1,822               | 92.1                | 54.3                   | 28,139                           | 28,282              | 99.5                | 81.2                   |
| Electronics businesses        | 543           | 659                 | 82.3                | 47.9                   | 10,262                           | 10,378              | 98.9                | 83.3                   |
| Optical-related businesses    | 243           | 251                 | 97.1                | 46.0                   | 3,962                            | 3,969               | 99.8                | 67.1                   |
| Diversified businesses        | 603           | 558                 | 108.0               | 66.5                   | 8,853                            | 8,809               | 100.5               | 90.4                   |
| Total                         | 6,347         | 7,062               | 89.9                | 54.2                   | 109,285                          | 110,000             | 99.3                | 86.8                   |

## Notes:

- 1. The above sales figures include sales of MISUMI Corporation, SURUGA SEIKI CO., LTD., and all other consolidated subsidiaries of MISUMI Group Inc.
- 2. For companies such as MISUMI (CHINA) PRECISION MACHINERY TRADING CO.,LTD. whose fiscal years do not end on March 31, actual sales for March 2009 have been included in the above sales figures.
- 3. The FY 2007 results do not include figures for MICREED Corporation, which was excluded from consolidation during FY 2007.
- 4. On 14th November 2008 the company revised its initial sales forecast of 136.0 billion yen downward to 119.0 billion yen. And on 9th April 2009 the company revised its initial sales forecast of 119.0 billion yen downward to 110.0 billion yen