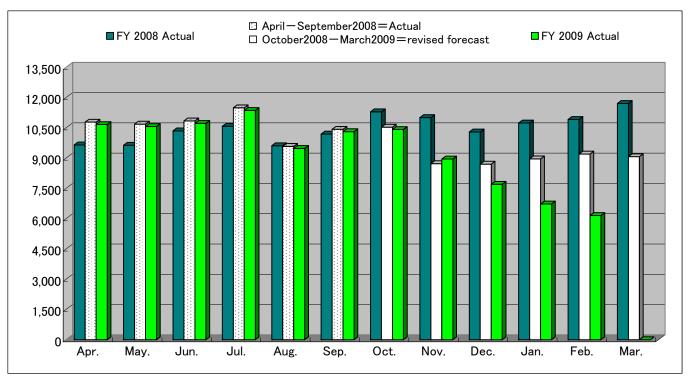

## Notes:

- 1. The above sales figures include sales of MISUMI Corporation, SURUGA SEIKI CO., LTD., and all other consolidated subsidiaries of MISUMI Group Inc.
- 2. For companies such as MISUMI (CHINA) PRECISION MACHINERY TRADING CO.,LTD. whose fiscal years do not end on March 31, actual sales for February 2009 have been included in the above sales figures.
- 3. The FY 2007 results do not include figures for MICREED Corporation, which was excluded from consolidation during FY 2007.
- 4. On November 14th the company revised its initial sales forecast of 136.0 billion yen downward to 119.0 billion yen. In the graph below, the forecasts up to September 2008 (the current month) are Actual, while those form October 2008 to March 2009 are revised forecasts.