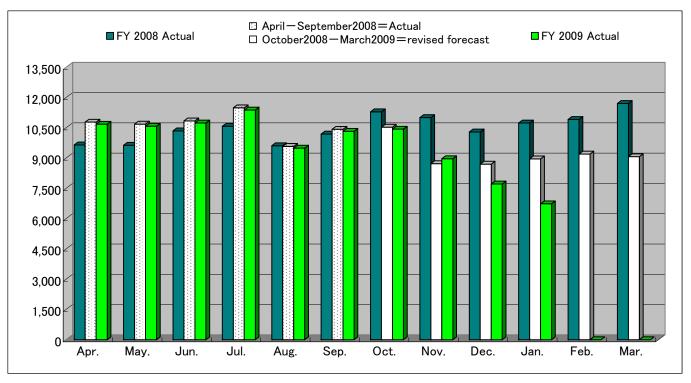

## Notes:

- 1. The above sales figures include sales of MISUMI Corporation, SURUGA SEIKI CO., LTD., and all other consolidated subsidiaries of MISUMI Group Inc.
- 2. For companies such as MISUMI (CHINA) PRECISION MACHINERY TRADING CO.,LTD. whose fiscal years do not end on March 31, actual sales for January 2009 have been included in the above sales figures.
- 3. The FY 2007 results do not include figures for MICREED Corporation, which was excluded from consolidation during FY 2007.
- 4. On November 14th the company revised its initial sales forecast of 136.0 billion yen downward to 119.0 billion yen. In the graph below, the forecasts up to September 2008 (the current month) are Actual, while those form October 2008 to March 2009 are revised forecasts.