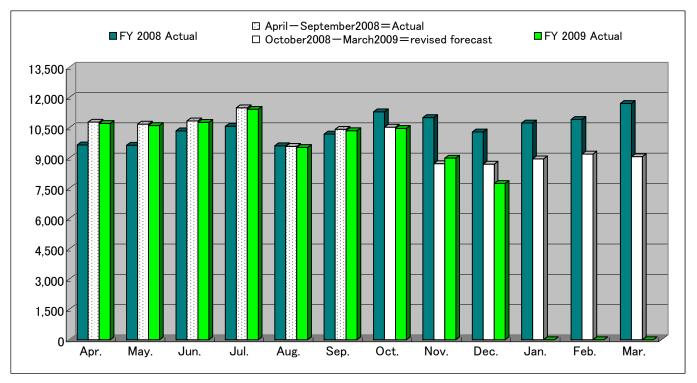

## Notes:

- 1. The above sales figures include sales of MISUMI Corporation, SURUGA SEIKI CO., LTD., and all other consolidated subsidiaries of MISUMI Group Inc.
- 2. For companies such as MISUMI (CHINA) PRECISION MACHINERY TRADING CO.,LTD. whose fiscal years do not end on March 31, actual sales for December 2008 have been included in the above sales figures.
- 3. The FY 2007 results do not include figures for MICREED Corporation, which was excluded from consolidation during FY 2007.
- 4. On November 14th the company revised its initial sales forecast of 136.0 billion yen downward to 119.0 billion yen. In the graph below, the forecasts up to September 2008 (the current month) are Actual, while those form October 2008 to March 2009 are revised forecasts.