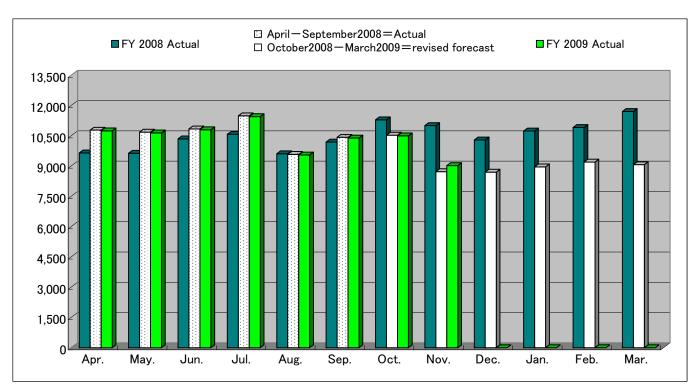

## Notes:

- 1. The above sales figures include sales of MISUMI Corporation, SURUGA SEIKI CO., LTD., and all other consolidated subsidiaries of MISUMI Group Inc.
- 2. For companies such as MISUMI (CHINA) PRECISION MACHINERY TRADING CO.,LTD. whose fiscal years do not end on March 31, actual sales for Novenber 2008 have been included in the above sales figures.
- 3. The FY 2007 results do not include figures for MICREED Corporation, which was excluded from consolidation during FY 2007.
- 4. On November 14th the company revised its initial sales forecast of 136.0 billion yen downward to 119.0 billion yen. In the graph below, the forecasts up to September 2008 (the current month) are Actual, while those form October 2008 to March 2009 are revised forecasts.